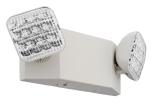

## Traditional Form and Reliable Performance

The EU2C by Lithonia Lighting® is a dual lamp head LED emergency light. Certified Title 20 for small battery charger systems the EU2C provides emergency lighting while saving energy. It is ideal for lighting the path-of-egress in applications such as stairways, hallways and other small spaces at lower mounting heights.

## **Features and Benefits**

- Test switch, status indicator and rechargeable battery for easy maintenance and manual initiation of monthly test
- Optional self-diagnostic feature automatically performs monthly and annual testing
- High-output battery to power both local and optional LED remote lamp heads simultaneously
- Minimum of 90-minutes illumination upon the loss of AC power
- UL damp location listed