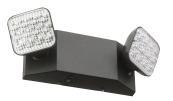

## Traditional Form and Reliable Performance

The EU2C by Lithonia Lighting® is a dual lamp head LED emergency light. Certified Title 20 for small battery charger systems the EU2C provides emergency lighting while saving energy. It is ideal for lighting the path-of-egress in applications such as stairways, hallways and other small spaces at lower mounting heights.

## **Features and Benefits**

- Test switch, status indicator and rechargeable battery for easy maintenance and manual initiation of monthly test
- Optional self-diagnostic feature automatically performs monthly and annual testing
- High-output battery to power both local and optional LED remote lamp heads simultaneously
- Minimum of 90-minutes illumination upon the loss of AC power
- UL damp location listed